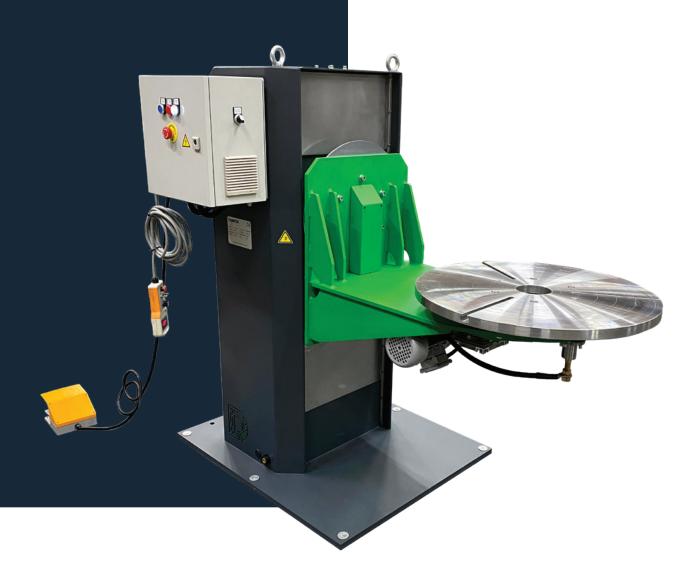

## D-DWP-L-500

Place your workpiece in the most ideal position or rotate your workpiece at the desired speed. With this welding positioner you can tilt your product 360°.

The table of this machine has a spindle bore and T-slots for easy clamping of the workpieces or one of the Dumeta clamping means such as a chuck.

#### **FEATURES**

- Made in the Netherlands
- Compact and robust construction
- Stepless speed control
- Table with bore and 360 ° tilt
- Incl. remote control and foot pedal
- CE certified

#### OPTIONAL

- · Foot pedal for adjustable speed
- Radio remote control
- Height adjustable (electric or manual)
  200 mm