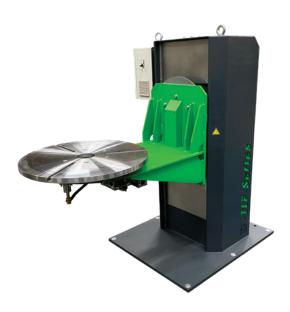

## D-DWP-L-500

Place your workpiece in the most ideal position or rotate your workpiece at the desired speed. With this welding positioner you can tilt your product 360°.

The table of this machine has a spindle bore and T-slots for easy clamping of the workpieces or one of the Dumeta clamping means such as a chuck.

#### **FEATURES**

- Made in the Netherlands
- Compact and robust construction
- Stepless speed control
- Table with bore and 360 ° tilt
- Incl. remote control and foot pedal
- CE certified