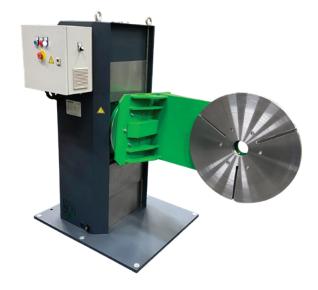

## D-DWP-L-500

Place your workpiece in the most ideal position or rotate your workpiece at the desired speed. With this welding positioner you can tilt your product 360°.

The table of this machine has a spindle bore and T-slots for easy clamping of the workpieces or one of the Dumeta clamping means such as a chuck.

#### **FEATURES**

- Made in the Netherlands
- Compact and robust construction
- Stepless speed control
- Table with bore and 360 ° tilt
- Incl. remote control and foot pedal
- CE certified