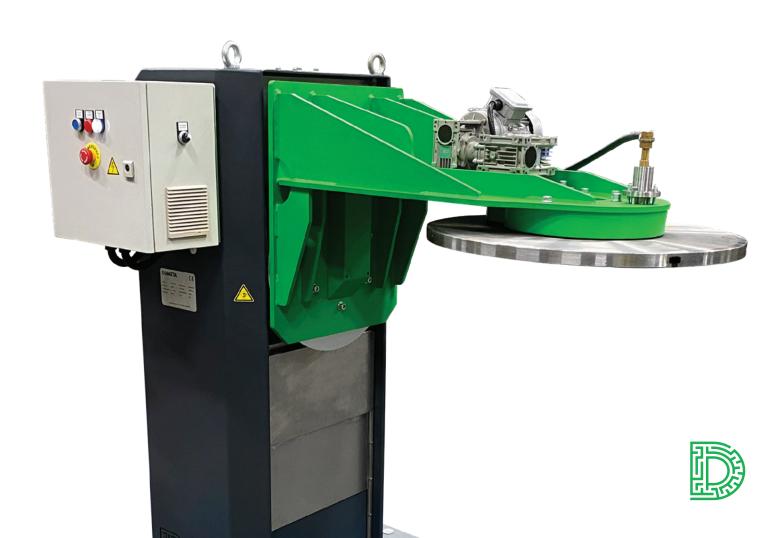

## D-DWP-L-500

Place your workpiece in the most ideal position or rotate your workpiece at the desired speed. With this welding positioner you can tilt your product 360°.

The table of this machine has a spindle bore and T-slots for easy clamping of the workpieces or one of the Dumeta clamping means such as a chuck.

#### **FEATURES**

- Made in the Netherlands
- Compact and robust construction
- Stepless speed control
- Table with bore and 360 ° tilt
- Incl. remote control and foot pedal
- CE certified